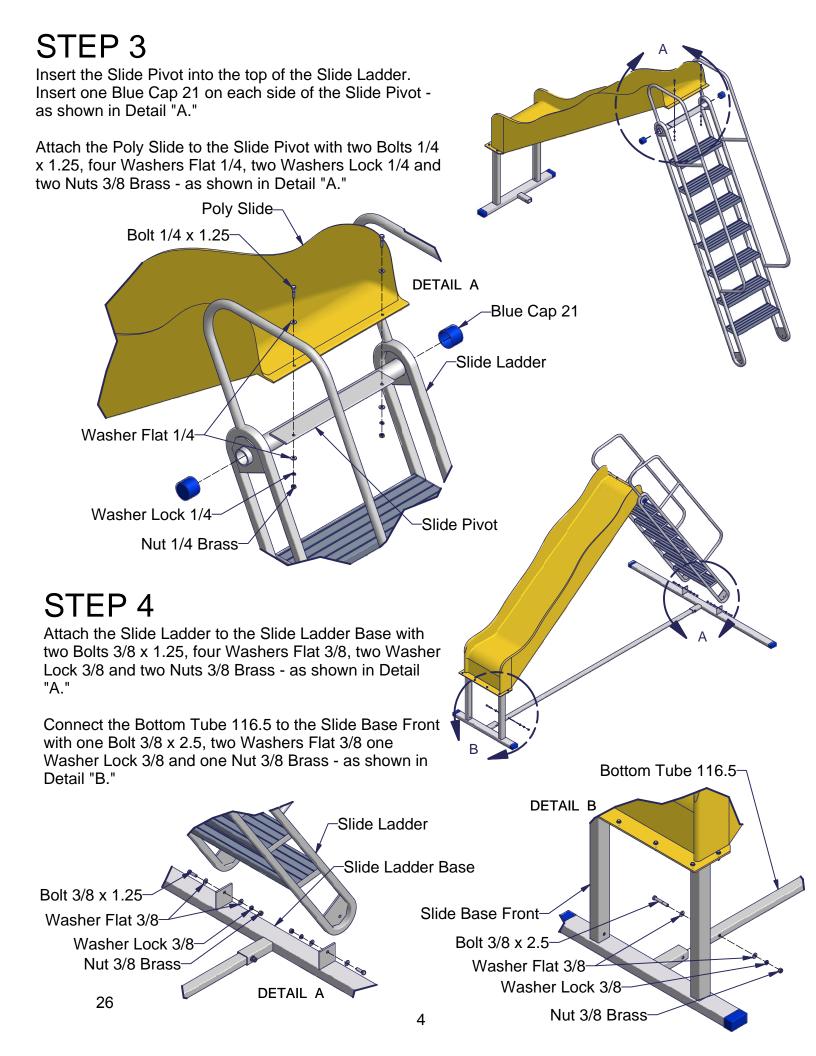

## STEP 2

Attach the Poly Slide to the Slide Base Front with six Bolts 1/4 x 1.25, twelve Washers Flat 1/4, six Washers Lock 1/4, and six Nuts 1/4 Brass - as shown in Detail "A."

Bolt 1/4 x 1.25

Washer Flat 1/4 x 1.25

Washer Lock 1/4

Nut 1/4 Brass

Slide Base Front

Blue Cap 20

3