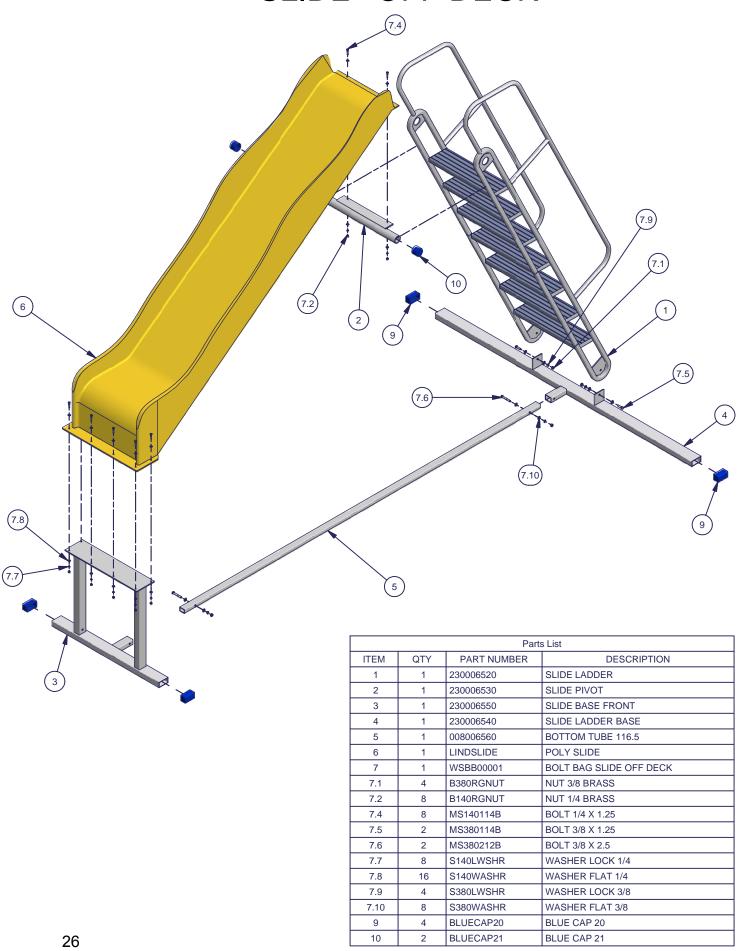

Phone: 218-739-4641 Fax: 218-739-4008 www.shoremaster.com

SLIDE OFF-DECK:

Instructions and Safety Tips





## **CAUTION - PUT SAFETY FIRST**

- 1. Before attempting to install or use this slide, study and fully understand the proper operating procedures and safety precautions outlined in this owner's manual.
- 2.NOT COMPLYING WITH THE PROCEDURES AND PRECAUTIONS OUTLINED IN THIS MANUAL WILL INVALIDATE THE WARRANTY AND MAY RESULT IN PERSONAL INJURY OR DEATH.
- 3. If you have any questions about assembly, installation, use or suitability of this product, contact an authorized dealer or ShoreMaster directly at 1-800-328-8945.

## SLIDE - OFF DECK



## STEP 1

Slide one Blue Cap 20 on each side of the Ladder Base as shown.



## STEP 2



Attach the Poly Slide to the Slide Base Front with six Bolts 1/4 x 1.25, twelve Washers Flat 1/4, six Washers Lock 1/4, and six Nuts 1/4 Brass - as shown in Detail "A."

Bolt 1/4 x 1.25

Washer Flat 1/4 x 1.25

Washer Lock 1/4

Nut 1/4 Brass

Slide Base Front

Blue Cap 20

3