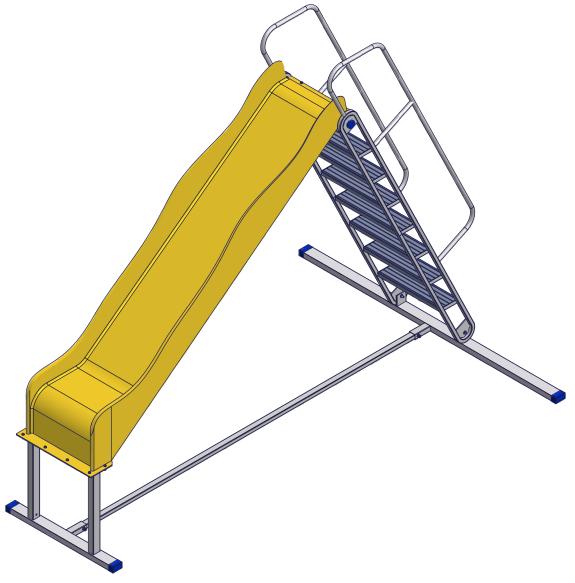

Phone: 218-739-4641 Fax: 218-739-4008 www.shoremaster.com

SLIDE OFF-DECK:

Instructions and Safety Tips





## **CAUTION - PUT SAFETY FIRST**

- 1. Before attempting to install or use this slide, study and fully understand the proper operating procedures and safety precautions outlined in this owner's manual.
- 2.NOT COMPLYING WITH THE PROCEDURES AND PRECAUTIONS OUTLINED IN THIS MANUAL WILL INVALIDATE THE WARRANTY AND MAY RESULT IN PERSONAL INJURY OR DEATH.
- 3. If you have any questions about assembly, installation, use or suitability of this product, contact an authorized dealer or ShoreMaster directly at 1-800-328-8945.

## SLIDE - OFF DECK



## STEP 1

Slide one Blue Cap 20 on each side of the Ladder Base as shown.



## STEP 2



Attach the Poly Slide to the Slide Base Front with six Bolts 1/4 x 1.25, twelve Washers Flat 1/4, six Washers Lock 1/4, and six Nuts 1/4 Brass - as shown in Det