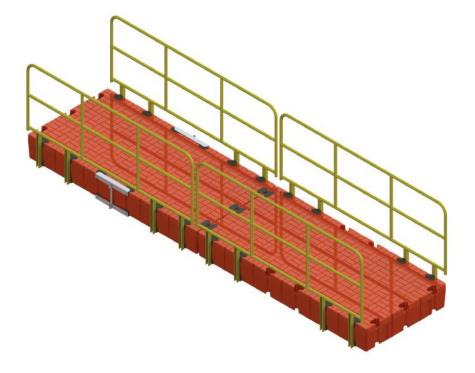

# **Modular Floating Walkway**

## **OTHER GREAT FEATURES:**

- Tough, crack resistant, UV inhibiting polymer resin ensures a long life
- Slip resistant surface
- Optional handrails and grating for a safe walking surface in ice
- Anchor points
- Optional dock cleats to tie up a boat
- 20 stainless connection points molded into the float surface
- into the float surface

# **TECH SPECS**:

- Buoyancy (Per Platform, 1 module):
- 2,916lbs / 1,323kg at full submersion
- Weight: 258lbs / 117kg without handrails
- Dimensions 120x60x15" per module
- Colors Available Tan or orange are standard